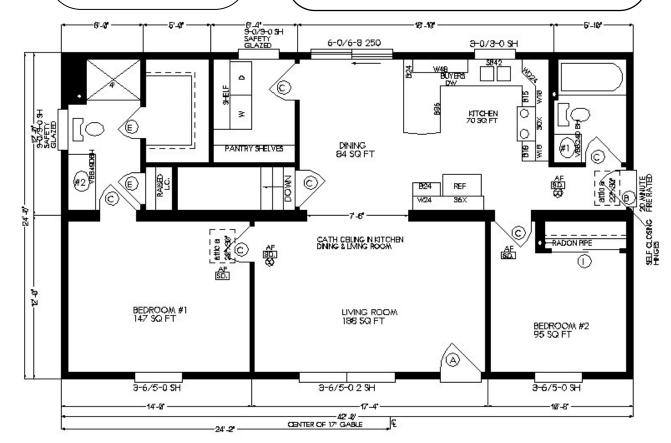

## Classic Ranch 24x42 1,008 sq. ft. #11491 4-6

| Base Price:                              | \$111,747.00 |
|------------------------------------------|--------------|
| Ths Home Displays The Following Options: |              |
| Vaulted Ceilings                         | 929.00       |
| Large Gable                              | 1,995.00     |
| Pella 6' 250 Patio Door (upcharge)       | 2,009.00     |
| 2 Extra Windows                          | 1,199.00     |
| Safety Glaze Extra Windows               | 596.00       |
| Window Lineals (x7)                      | 686.00       |
| Wire for Owner's Dishwasher              | 75.00        |
| Wire for Elec. Range                     | 175.00       |
| Wire for Future Microwave                | 75.00        |
| Upgrade Carpets                          | 1,316.00     |
| Rangehood Vented to Exterior             | 200.00       |
| Crown Molding (24')                      | 480.00       |
| Subway Tile Kit. Backsplash              | 595.00       |
| Kohler Pull-down Kit. Faucet (BZ)        | 275.00       |
| Lever Handles on Ext. Doors              | 118.00       |
| ORB Bath Hardware                        | 795.00       |
| Extra 3/4 Bath                           | 2,450.00     |
| Vanity Drawer Bases                      | 358.00       |
| Laundry Area Hook-ups                    | 428.00       |